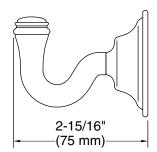

# **Technical Information**

All product dimensions are nominal. Installation Type: Wall-mount

Material: Zinc, Stainless Steel