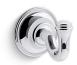

## **Features**

 Coordinates with transitional-style KOHLER® faucets and showering components.

# **Technical Information**

All product dimensions are nominal. Installation Type: Wall-mount

Material: Zinc, Stainless Steel