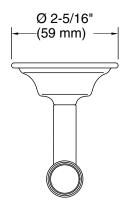

# **Technical Information**

All product dimensions are nominal. Installation Type: Wall-mount

Material: Zinc, Stainless Steel